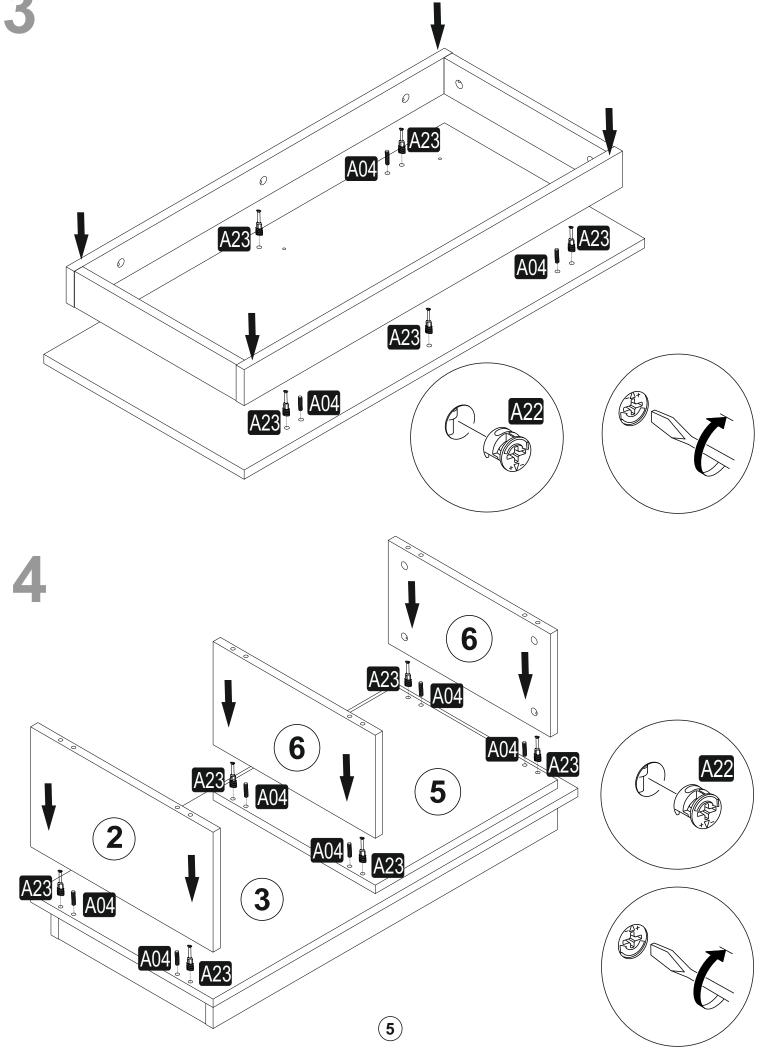

### **ATTENTION!!**

Minifix is the main connection material used in products. Before starting assembly, please check the drawings below.