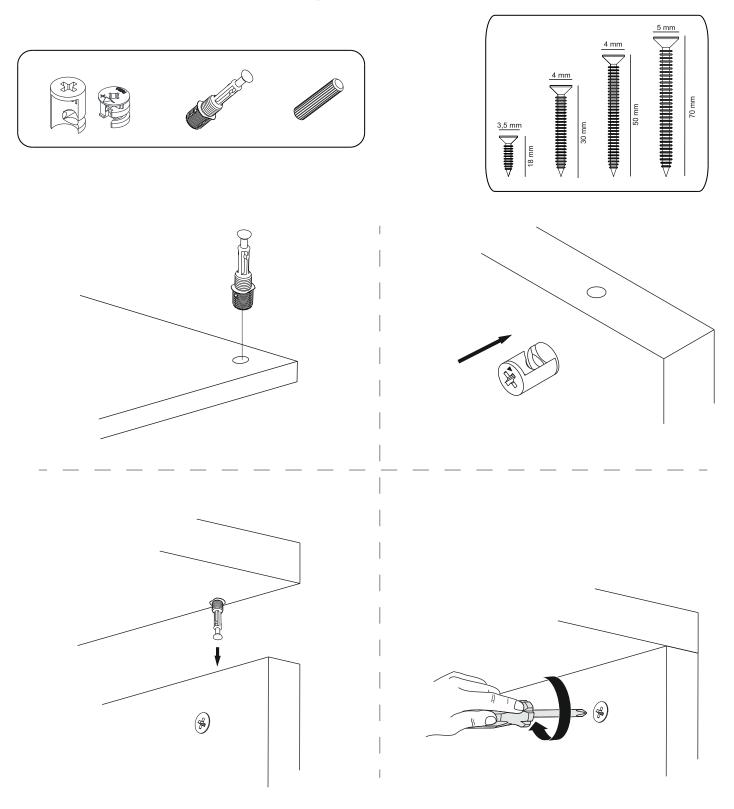

### **ATTENTION!!**

Minifix is the main connection material used in products. Before starting assembly, please check the drawings below.