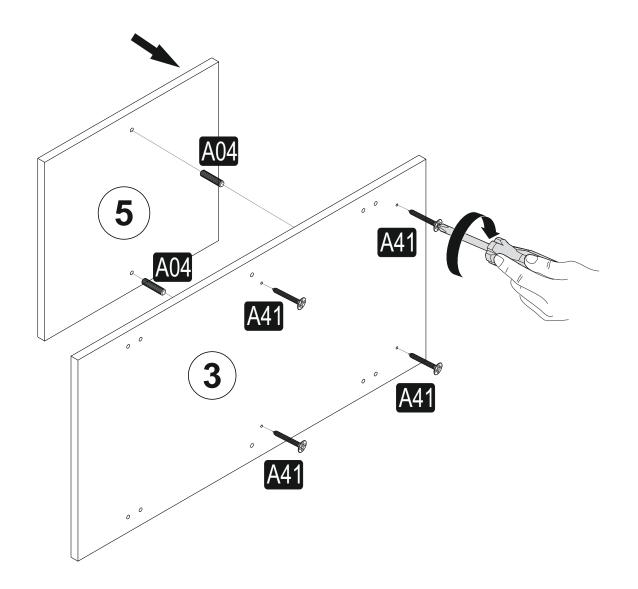

### **ATTENTION!!**

Minifix is the main connection material used in products. Before starting assembly, please check the drawings below.