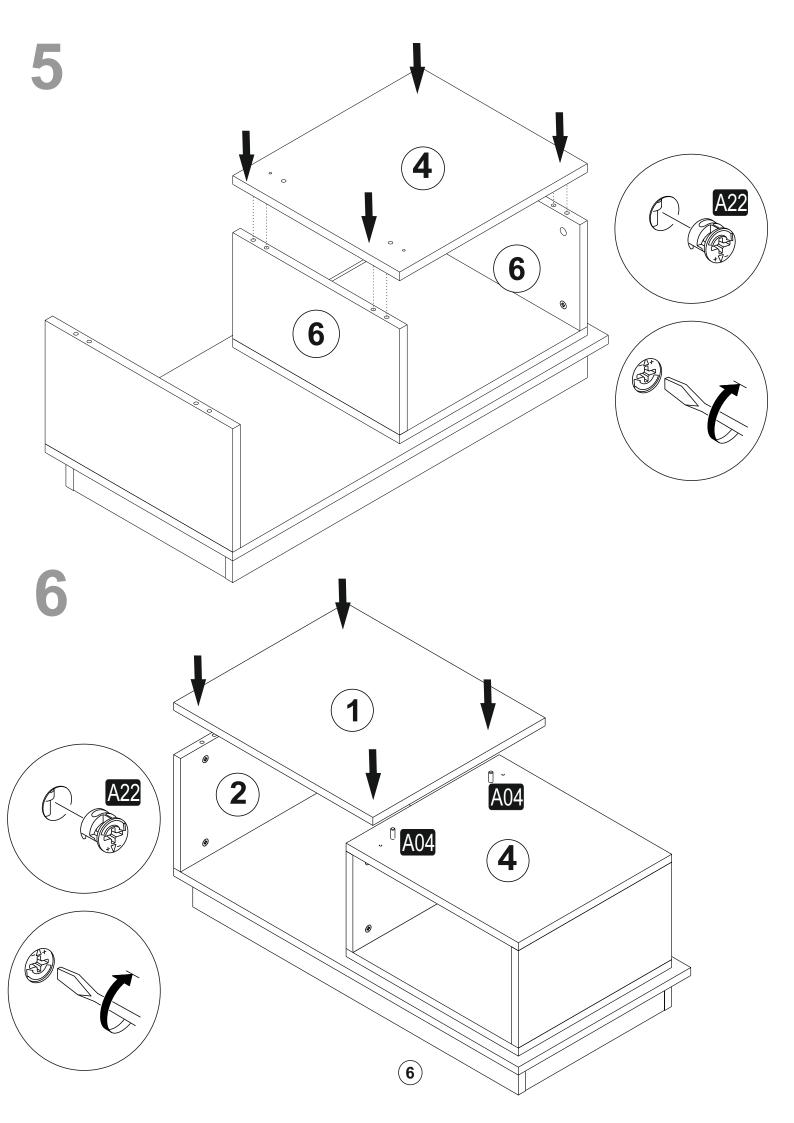

### **ATTENTION!!**

Minifix is the main connection material used in products. Before starting assembly, please check the drawings below.