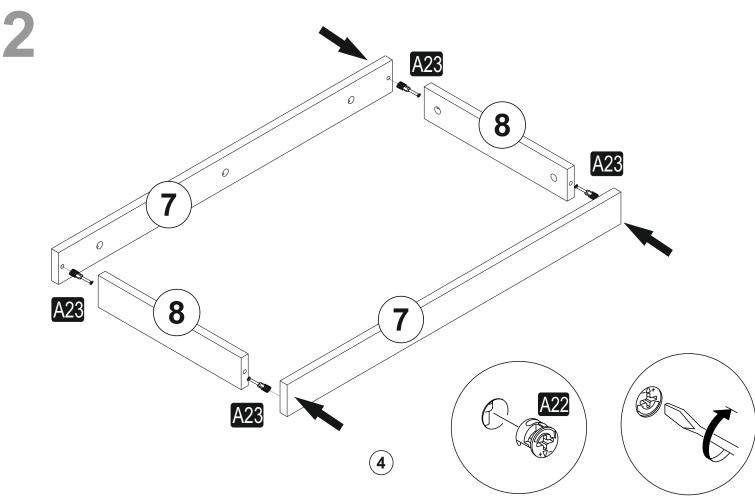

### **ATTENTION!!**

Minifix is the main connection material used in products. Before starting assembly, please check the drawings below.